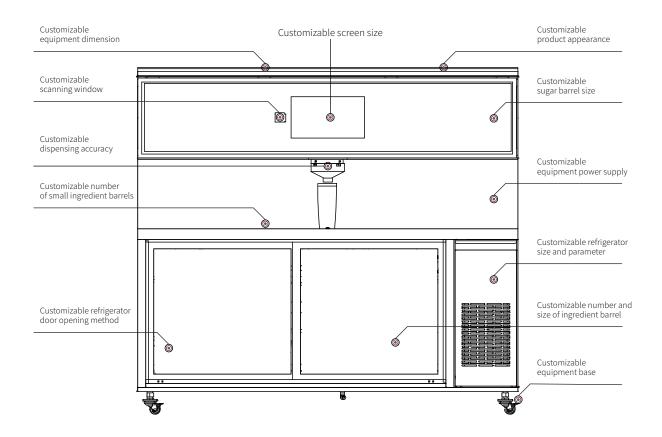

### Milk Tea Making Machine Parameter

In just 10 seconds, a cup of milk tea can be prepared, making tea beverages faster and more convenient Efficient and fast than traditional methods.

The machine has precise dispensing control, with an error not exceeding  $\pm 1$ ml, ensuring highly Stable taste consistent taste for each cup of tea beverage.

> Fully automatic dispensing reduces human contact, lowers labor costs, and ensures the hygiene and safety of tea beverages.

| Product<br>Parameter                  | Automatic Milk Tea Making Machine<br>(Standard Version)                           | Automatic Milk Tea Making Machine<br>(Flagship Version)                           |
|---------------------------------------|-----------------------------------------------------------------------------------|-----------------------------------------------------------------------------------|
| Weight                                | 230kg (Customizable)                                                              | 260kg (Customizable)                                                              |
| Dimension                             | 1800×760×1650 mm (Customizable)                                                   | 1800*800*1660mm (Customizable)                                                    |
| Dispensing<br>Speed                   | Tea, Sugar, Juice 30 ml/s (Customizable)                                          | Tea, Sugar, Juice 32ml/s (Customizable)                                           |
| Dispensing<br>Accuracy                | ±1ml/100ml (Customizable)                                                         | ±1ml/100ml (Customizable)                                                         |
| Equipment<br>Power Supply             | 220V~50 Hz (Customizable)                                                         | 220V~50Hz (Customizable)                                                          |
| Rated Power                           | 2KW (Customizable)                                                                | 2KW (Customizable)                                                                |
| Heating Power                         | Sugar Barrel Heating 500W (Customizable)                                          | Sugar Barrel Heating 1000W (Customizable)                                         |
| Cooling<br>Temperature                | 3-8°C (Customizable)                                                              | 3-8°C (Customizable)                                                              |
| Screen Size                           | 13.3 inches (Customizable)                                                        | 15.6 inches (Customizable)                                                        |
| Number of<br>Ingredient Barrels       | 17 (Customizable)                                                                 | 20 (Customizable)                                                                 |
| Supported<br>Ingredient               | Tea, Sugar, Juice (Customizable)                                                  | Tea, Sugar, Juice (Customizable)                                                  |
| Mixing<br>Function                    | Support (Customizable)                                                            | Support (Customizable)                                                            |
| Weighing<br>Module                    | Achieve functions such as dispensing calibration, ingredient shortage alarm, etc. | Achieve functions such as dispensing calibration, ingredient shortage alarm, etc. |
| Ingredient<br>Shortage Reminder       | Screen prompt alarm/buzzer alarm                                                  | Screen prompt alarm/buzzer alarm                                                  |
| Cup Washer                            | Available (Customizable)                                                          | Available (Customizable)                                                          |
| Number of Small<br>Ingredient Barrels | 10 (Customizable)                                                                 | Not Available (Customizable)                                                      |
| Automatic<br>Calibration              | One-button calibration (Customizable)                                             | One-button calibration (Customizable)                                             |

### Sets a new benchmark in the industry, leading to a new chapter of vitality in the milk tea market.

Durable Made of food-grade stainless steel, waterproof, corrosion-resistant, and oxidation-resistant, with a compact structure, saving space.

#### Built-in screen display functionality Freezer For different beverage preparation A 15.6-inch high-definition display screen Capable of handling over 24 different methods, it can be categorized for provides real-time monitoring of product status. liquid beverages of varying viscosities. refrigeration or heating. **Automatic** Automatic Made of stainless

With high compatibility and adaptability to various environments, with a compact overall structure and small footprint.

steel

The product features automatic cleaning function, providing you with more peace of mind, convenience, and efficiency.

Cleaning

It has real-time detection of material storage capacity and low-stock alarm function.

Alarm

Rich