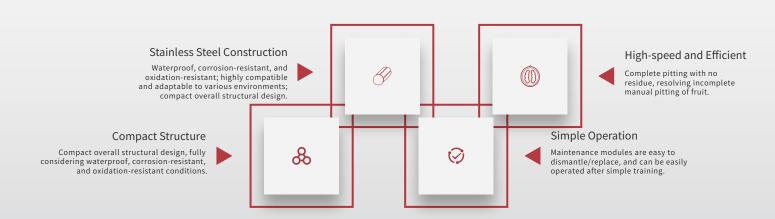

# **Lemon Mashing Machine**

Food-grade stainless steel

construction, waterproof, corrosion-resistant Multiple Gear Adjustment

Switch between one and two gears for different mashing frequencies.

High Power Motor

The 400W motor provides more powerful mashing, ensuring thorough juicing.

Simple Operation

Maintenance modules are easy to disassemble/replace, and are easy to operate after simple training.

### Food-Grade Stainless Steel Body, Sturdy and Durable

The body of the machine is made of 304 food-grade thickened stainless steel material, which is waterproof, corrosion-resistant, oxidation-resistant, durable, and not easy to rust.