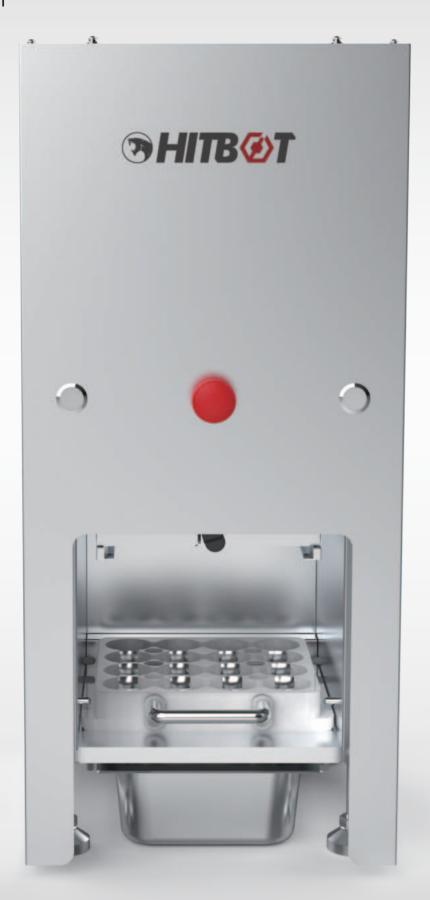

# Automatic Milk Tea Making Machine (Standard Version)

#### **Product Information**

Name: Automatic Milk Tea Making

Machine (Standard Version)

Weight: 230 kg

Dimension: 1800\*760\*1650 mm

Dispensing Speed: Approximately 30 ml/s

for sugar, juice, and fresh milk

Power Supply: 220V∼50 Hz

Rated Power: 2000 W