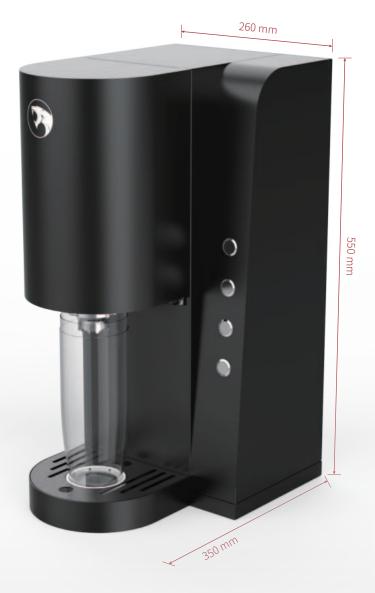

#### **Product Information**

Name: Lemon Mashing Machine

Weight: 30 kg

Dimension:  $350 \times 260 \times 550$  mm

Mashing Speed: Adjustable

Power Supply: 220 V $\sim$ 50 Hz

Rated Power: 400 W

### Food-Grade Stainless Steel Body, Sturdy and Durable

The body of the machine is made of 304 food-grade thickened stainless steel material, which is waterproof, corrosion-resistant, oxidation-resistant, durable, and not easy to rust.