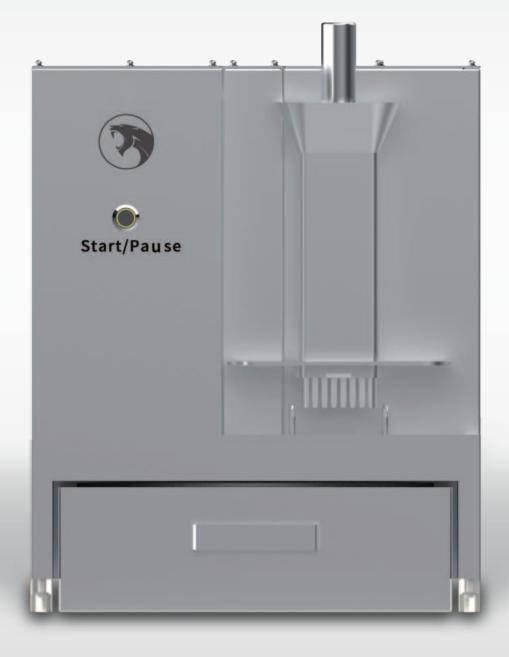

# **Dicing Machine**

### **Product Information**

Name: Dicer Machine

Weight: 18 kg

Dimension: 360×347×437 mm

Power Supply: 220 V

Power: 150 W