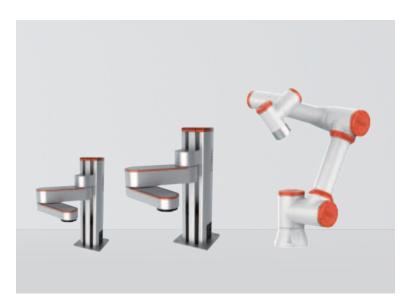

#### Four-Axis Robot Arm

Pioneer in direct-drive mechanical arms Characterized by high precision, small size, more flexible rotation inside the arm, highly integrated product, one-piece design with no external control box, Z-axis height can be customized at will, and supports unique advantages such as inverted deployment.

#### Six-Axis Robot Arm

Facilitates enterprises to easily achieve automation Characterized by high precision, large load, high integration, the product adopts drag-and-drop teaching and graphical programming, as well as collision detection and customization of collision levels, reducing the operation threshold, and facilitating applications in various industries.