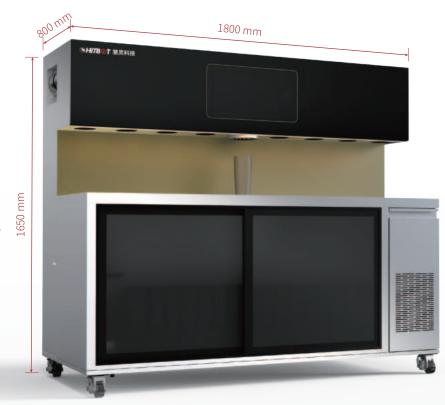

### **Product Information**

Name: Automatic Milk Tea Making Machine

Weight: 220KG

Dimension: 1800\*800\*1500mm

Dispensing Speed: Sugarcane/ Jam/ Fruit

Puree, approximately 32ml/s

Dispensing Accuracy: ±1ml/100ml

Power Supply: 220V~50Hz

Rated Power: 2KW