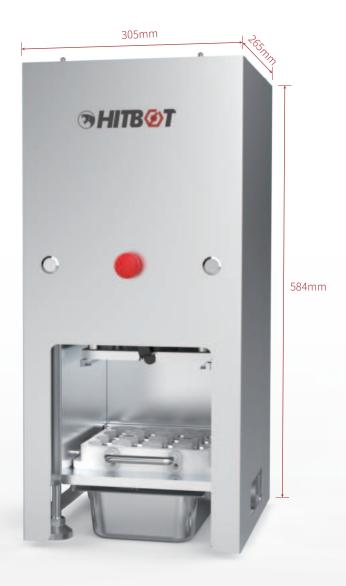

## **Automatic Pitter**

### **Product Information**

Name: Automatic Pitter Machine

Weight: 35 kg

Dimension: 305×265×584mm

Power Supply: 220V

Power: 500W

Hopper: 16 pieces

Discharge Time: 5s