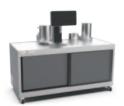

# **Automatic Milk Tea Making Machine**

### **Product Information**

Name: Automatic Milk Tea Making Machine

Weight: 220KG

Dimension: 1800\*800\*1500mm

Dispensing Speed: Sugarcane/ Jam/ Fruit

Puree, approximately 32ml/s

Dispensing Accuracy: ±1ml/100ml

Power Supply: 220V~50Hz

Rated Power: 2KW