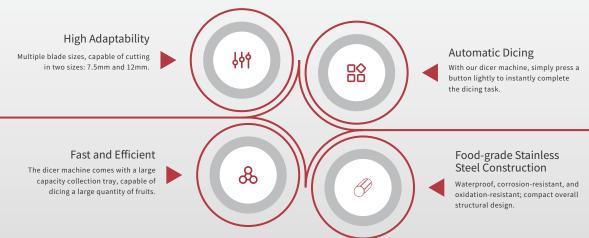

# **Dicing Machine**

### **Product Information**

Name: Dicer Machine

Weight: 18 kg

Dimension: 360×347×437 mm

Power Supply: 220 V

Power: 150 W