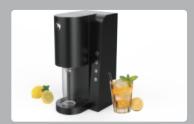

#### Mashes Fruit Pulp Without Damaging meat

Place fresh lemons slices in the shaker cup and mash to extract juice, freely switch between one and two gears, and achieve the desired juicing effect through different numbers of machines.

### One Cup Every 15 Seconds Fast Production

Can produce about 100 cups of lemon tear in an hour, and 2400 cups in a day, without the need for staff to guard during the mashing process, quickly producing drinks without fear of peak times.