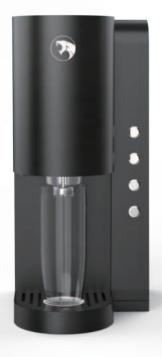

# **Lemon Mashing Machine**

Food-grade stainless steel

construction, waterproof, corrosion-resistant Multiple Gear Adjustment

Switch between one and two gears for different mashing frequencies.

High Power Motor

The 400W motor provides more powerful mashing, ensuring thorough juicing.

Simple Operation

Maintenance modules are easy to disassemble/replace, and are easy to operate after simple training.

#### **Product Information**

Name: Lemon Mashing Machine

Weight: 30 kg

Dimension:  $350 \times 260 \times 550$  mm

Mashing Speed: Adjustable

Power Supply: 220 V $\sim$ 50 Hz

Rated Power: 400 W