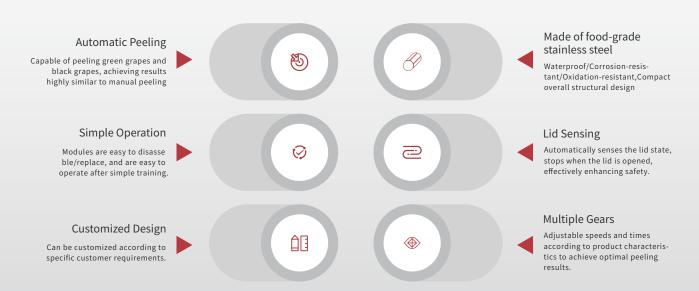

### **Product Advantage**

01

Adjustable SpeedSuitable for both green and black grapes

the speed of the machine can be freely adjusted to peel quickly, regardless of grape size.

02

500g of Fruit Peeled in Just 20 Seconds

By selecting the appropriate time and speed, peeling can be completed quickly, avoiding hygiene and safety hazards caused by manual peeling.

03

Close to Grape Surface Peeling Without Wasting Flesh

By swiftly rotating to peel the grape skin, with moderate force precisely controlled, the peeling is uniform and smooth, without wasting any fruit flesh.

04

Thick Stainless Steel Body, Stable and Shockproof

The Grape Peeling Machine by HUILING weighs 28 kg and measures  $425 \times 380 \times 350$ mm, with its body made of thickened 304 food-grade stainless steel, effectively resisting pressure and preventing damage, with water-proof, corrosion-resistant, and oxidation-resistant properties, durable and not prone to rust.

05

High Power Motor, Strong Force

Equipped with a high-power motor made of pure copper, with a rotation speed of up to 700 rpm, peeling is done rapidly and efficiently.