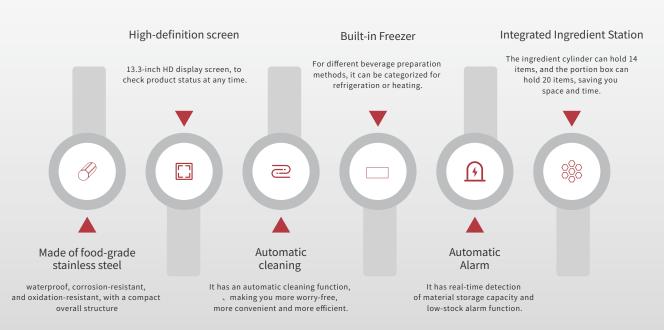

#### Built-in screen display functionality Freezer For different beverage preparation A 15.6-inch high-definition display screen Capable of handling over 24 different methods, it can be categorized for provides real-time monitoring of product status. liquid beverages of varying viscosities. refrigeration or heating. **Automatic** Automatic Made of stainless

With high compatibility and adaptability to various environments, with a compact overall structure and small footprint.

steel

The product features automatic cleaning function, providing you with more peace of mind, convenience, and efficiency.

Cleaning

It has real-time detection of material storage capacity and low-stock alarm function.

Alarm

Rich