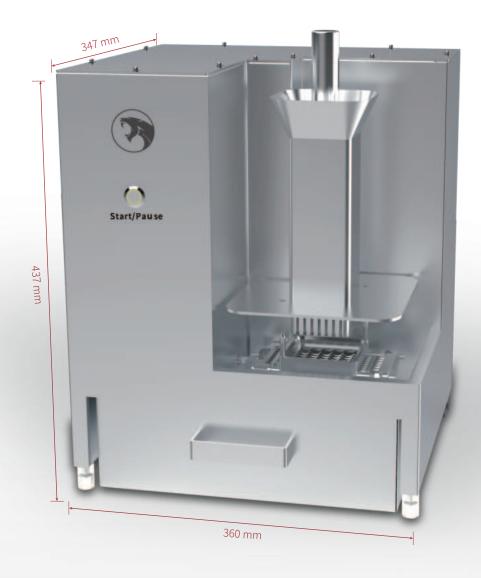

# **Dicing Machine**

### **Product Information**

Name: Dicer Machine

Weight: 18 kg

Dimension: 360×347×437 mm

Power Supply: 220 V

Power: 150 W