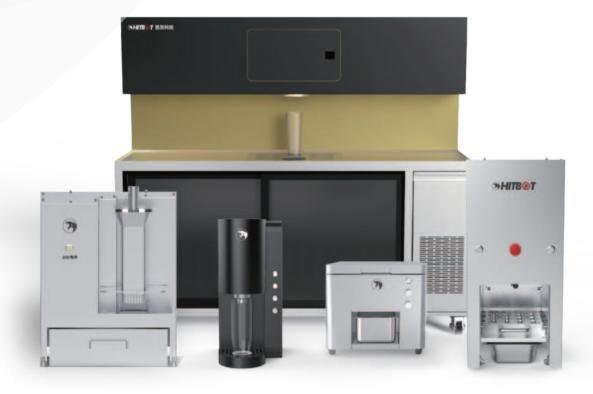

### Break through technology in store management

HITBOT can provide you with differentiated customization for the entire store, with a team of engineers who have long served frontline tea beverage brands. We can provide you with design, customization, installation, and after-sales maintenance services for a complete set of automated equipment upgrades for tea beverage stores according to your needs, enhancing your brand's market competitiveness.

### Making Automation Easier