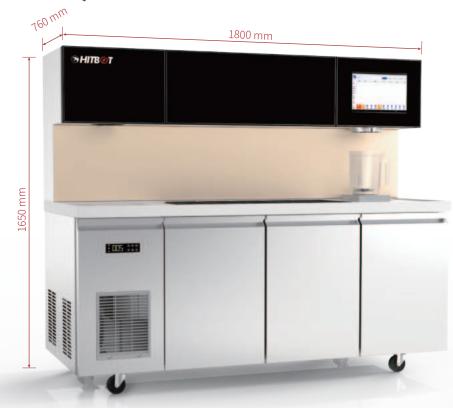

#### **Product Information**

Name: Automatic Milk Tea Making

Machine (Standard Version)

Weight: 230 kg

Dimension: 1800\*760\*1650 mm

Dispensing Speed: Approximately 30 ml/s

for sugar, juice, and fresh milk

Power Supply: 220V∼50 Hz

Rated Power: 2000 W