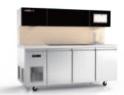

# Automatic Milk Tea Making Machine (Standard Version)

#### **Product Information**

Name: Automatic Milk Tea Making

Machine (Standard Version)

Weight: 230 kg

Dimension: 1800\*760\*1650 mm

Dispensing Speed: Approximately 30 ml/s

for sugar, juice, and fresh milk

Power Supply: 220V∼50 Hz

Rated Power: 2000 W