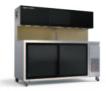

# Automatic Milk Tea Making Machine (Standard Version)

#### **Product Information**

Name: Automatic Milk Tea Making

Machine (Standard Version)

Weight: 230 kg

Dimension: 1800\*760\*1650 mm

Dispensing Speed: Approximately 30 ml/s

for sugar, juice, and fresh milk

Power Supply: 220V∼50 Hz

Rated Power: 2000 W