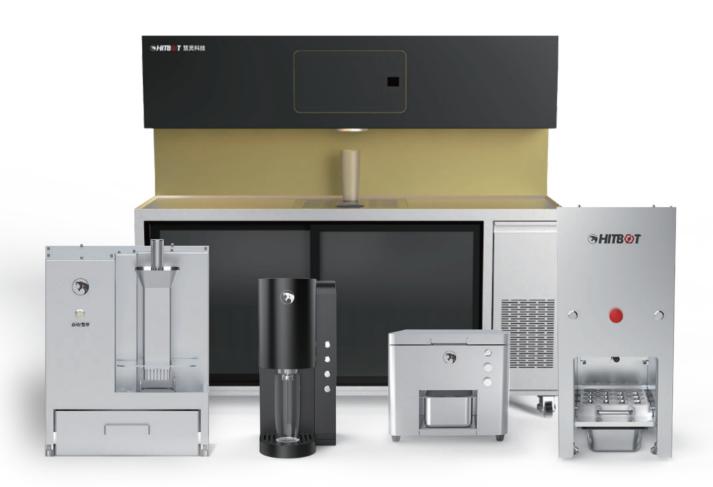

### **Restaurant Automation Innovation**

Empowering the restaurant industry to achieve standardization and intelligence in store operations.

Assembly workshop

Assembly workshop

After-sales workshop

### Break through technology in store management

HITBOT can provide you with differentiated customization for the entire store, with a team of engineers who have long served frontline tea beverage brands. We can provide you with design, customization, installation, and after-sales maintenance services for a complete set of automated equipment upgrades for tea beverage stores according to your needs, enhancing your brand's market competitiveness.