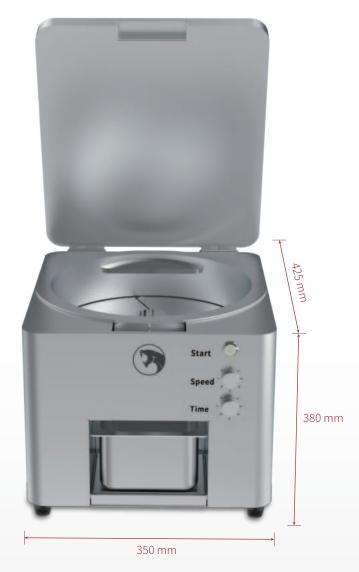

#### **Product Information**

Name: Grape Peeling Machine

Weight: 28 kg

Dimension:  $425 \times 380 \times 350$  mm

Power Supply: 220 V

Hopper: 1 kg

Power: 500 W

Blade Disc Speed: 700 rpm

04

Thick Stainless Steel Body, Stable and Shockproof

The Grape Peeling Machine by HUILING weighs 28 kg and measures  $425 \times 380 \times 350$ mm, with its body made of thickened 304 food-grade stainless steel, effectively resisting pressure and preventing damage, with water-proof, corrosion-resistant, and oxidation-resistant properties, durable and not prone to rust.